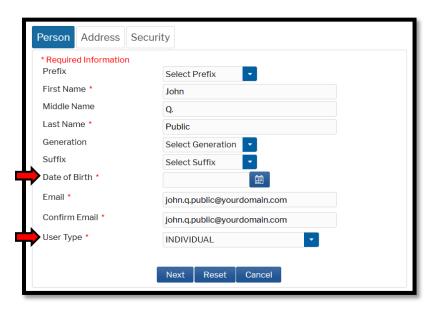

**Person Tab:** Verify the information listed in the required fields and update, if necessary. Enter your date of birth, and then from the **User Type** list, select a user type, if one was not previously selected. Select the user type that best describes the individual or organization associated with this account. The user type information is used for statistical purposes. Click **Next**.