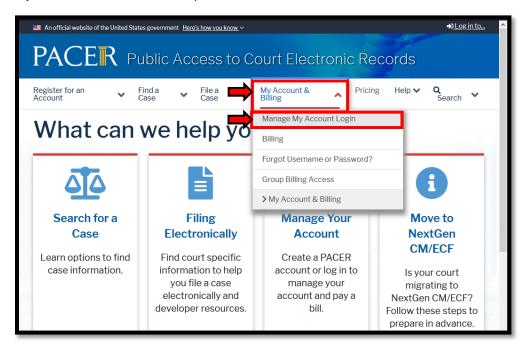

## **Upgrading PACER Account**

- STEP 1 Go to www.pacer.gov
- STEP 2 Click My Account and Billing, then Manage My Account Login. When prompted, enter your PACER username and password.

STEP 3 Your account type may be listed as Legacy PACER Account. To upgrade, click the Upgrade link.