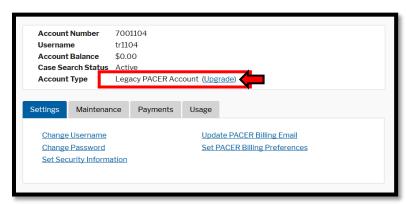

## **Upgrading PACER Account**

- STEP 1 Go to www.pacer.gov
- STEP 2 Click My Account and Billing, then Manage My Account Login. When prompted, enter your PACER username and password.

STEP 3 Your account type may be listed as Legacy PACER Account. To upgrade, click the Upgrade link.

If your account type is listed as **Upgraded PACER Account**, you already have an upgraded account and no action is required.

You will be directed to the Upgrade PACER Account page. Verify your personal information and update/enter all required information in each tab (**Person, Address,** and **Security**).