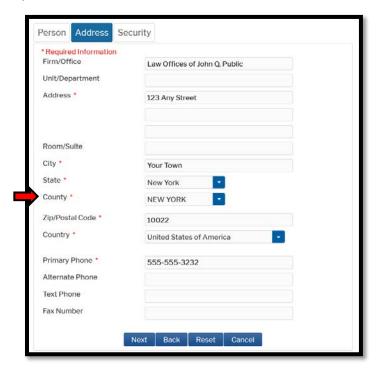

**Address Tab:** Verify and/or update the address information listed. From the **County** list, select your county. Click **Next**.

Security Tab: Create a new username, password, and security questions. Click Submit.